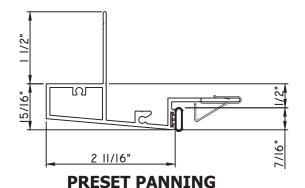

## PRESET PANNING

M23977 - PANNING BPN-9159 - W.S. 1974 - CLIP MH8-18X1 LP - FASTENER (QTY. 4)

# **PRESET PANNING**

M23648-18 - PANNING BPN-9159 - W.S. MH8-18X1 LP - FASTENER (QTY. 8) 1974 - CLIP (6" FROM EACH CORNER & 20" O.C.)

## PRESET PANNING

M25906 - PANNING BPN-9159 - W.S. MH8-18X1 LP - FASTENER (QTY. 4) 1974 - CLIP (6" FROM EACH CORNER & 20" O.C.)

## **PRESET PANNING**

M25335 - PANNING BPN-9159 - W.S. MH8-18X1 LP - FASTENER (QTY. 8) 1974 - CLIP (6" FROM EACH CORNER & 20" O.C.) NEW DIE

#### PRESET PANNING

M25334 - PANNING BPN-9159 - W.S. MH8-18X1 LP - FASTENER (QTY. 8) 1974 - CLIP (6" FROM EACH CORNER & 20" O.C.) NEW DIE

SCALE I:2

Our products are tested to the standards of and certified by some of the foremost organizations in the fenestration industry.

#### M23753 - PANNING BPN-9159 - W.S. MH8-18X1 LP - FASTENER (QTY. 8) 1974 - CLIP (6" FROM EACH CORNER & 20" O.C.)

# **PRESET PANNING**

M23890 - PANNING BPN-9159 - W.S. MH8-18X1 LP - FASTENER (QTY. 8) 1974 - CLIP (6" FROM EACH CORNER & 20" O.C.)

## PRESET PANNING

M23850 - PANNING BPN-9159 - W.S. MH8-18X1 LP - FASTENER (QTY. 8) 1974 - CLIP (6" FROM EACH CORNER & 20" O.C.)

SCALE 1:2

## **PRESET PANNING**

M23631 - PANNING BPN-9159 - W.S. MH8-18X1 LP - FASTENER (QTY. 8)

SCALE I:2

industry.