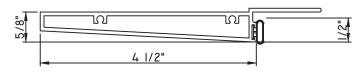

## PRESET PANNING

M23977 - PANNING BPN-9159 - W.S. 1974 - CLIP MH8-18X1 LP - FASTENER (QTY. 4)

# **PRESET PANNING**

M23648-18 - PANNING BPN-9159 - W.S. MH8-18X1 LP - FASTENER (QTY. 8) 1974 - CLIP (6" FROM EACH CORNER & 20" O.C.)

## PRESET PANNING

M25906 - PANNING BPN-9159 - W.S. MH8-18X1 LP - FASTENER (QTY. 4) 1974 - CLIP (6" FROM EACH CORNER & 20" O.C.)

## **PRESET PANNING**

M25335 - PANNING BPN-9159 - W.S. MH8-18X1 LP - FASTENER (QTY. 8) 1974 - CLIP (6" FROM EACH CORNER & 20" O.C.) NEW DIE

#### PRESET PANNING

M25334 - PANNING BPN-9159 - W.S. MH8-18X1 LP - FASTENER (QTY. 8) 1974 - CLIP (6" FROM EACH CORNER & 20" O.C.) NEW DIE

SCALE I:2

Our products are tested to the standards of and certified by some of the foremost organizations in the fenestration industry.

#### M23753 - PANNING BPN-9159 - W.S. MH8-18X1 LP - FASTENER (QTY. 8) 1974 - CLIP (6" FROM EACH CORNER & 20" O.C.)

# **PRESET PANNING**

M23890 - PANNING BPN-9159 - W.S. MH8-18X1 LP - FASTENER (QTY. 8) 1974 - CLIP (6" FROM EACH CORNER & 20" O.C.)

## PRESET PANNING

M23850 - PANNING BPN-9159 - W.S. MH8-18X1 LP - FASTENER (QTY. 8) 1974 - CLIP (6" FROM EACH CORNER & 20" O.C.)

SCALE 1:2

## **PRESET PANNING**

M23631 - PANNING BPN-9159 - W.S. MH8-18X1 LP - FASTENER (QTY. 8)

SCALE I:2

industry.