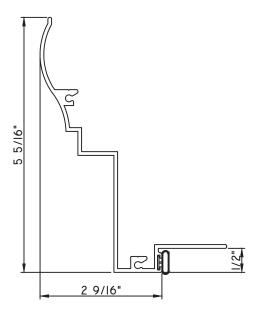

## PRESET PANNING

M23977 - PANNING BPN-9159 - W.S. 1974 - CLIP MH8-18X1 LP - FASTENER (QTY. 4)

# **PRESET PANNING**

M23648-18 - PANNING BPN-9159 - W.S. MH8-18X1 LP - FASTENER (QTY. 8) 1974 - CLIP (6" FROM EACH CORNER & 20" O.C.)

## PRESET PANNING

M25906 - PANNING BPN-9159 - W.S. MH8-18X1 LP - FASTENER (QTY. 4) 1974 - CLIP (6" FROM EACH CORNER & 20" O.C.)

## **PRESET PANNING**

M25335 - PANNING BPN-9159 - W.S. MH8-18X1 LP - FASTENER (QTY. 8) 1974 - CLIP (6" FROM EACH CORNER & 20" O.C.) NEW DIE

#### PRESET PANNING

M25334 - PANNING BPN-9159 - W.S. MH8-18X1 LP - FASTENER (QTY. 8) 1974 - CLIP (6" FROM EACH CORNER & 20" O.C.) NEW DIE

SCALE I:2

Our products are tested to the standards of and certified by some of the foremost organizations in the fenestration industry.

#### M23753 - PANNING BPN-9159 - W.S. MH8-18X1 LP - FASTENER (QTY. 8) 1974 - CLIP (6" FROM EACH CORNER & 20" O.C.)

# **PRESET PANNING**

M23890 - PANNING BPN-9159 - W.S. MH8-18X1 LP - FASTENER (QTY. 8) 1974 - CLIP (6" FROM EACH CORNER & 20" O.C.)

## PRESET PANNING

M23850 - PANNING BPN-9159 - W.S. MH8-18X1 LP - FASTENER (QTY. 8) 1974 - CLIP (6" FROM EACH CORNER & 20" O.C.)

SCALE 1:2

## **PRESET PANNING**

M23631 - PANNING BPN-9159 - W.S. MH8-18X1 LP - FASTENER (QTY. 8)

SCALE I:2

industry.