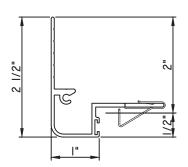

## PRESET PANNING

M23977 - PANNING BPN-9159 - W.S. 1974 - CLIP MH8-18X1 LP - FASTENER (QTY. 4)