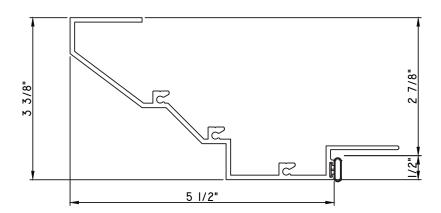

#### PRESET PANNING

M25334 - PANNING BPN-9159 - W.S. MH8-18X1 LP - FASTENER (QTY. 8) 1974 - CLIP (6" FROM EACH CORNER & 20" O.C.) NEW DIE

SCALE I:2

Our products are tested to the standards of and certified by some of the foremost organizations in the fenestration industry.