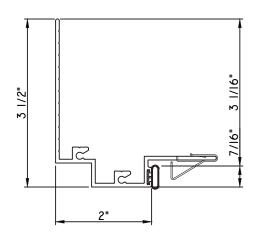

# **PRESET PANNING**

M23648-18 - PANNING BPN-9159 - W.S. MH8-18X1 LP - FASTENER (QTY. 8) 1974 - CLIP (6" FROM EACH CORNER & 20" O.C.)