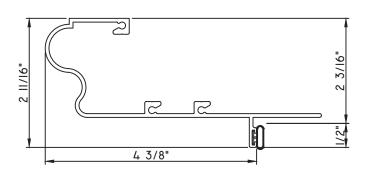

## PRESET PANNING

M23977 - PANNING BPN-9159 - W.S. 1974 - CLIP MH8-18X1 LP - FASTENER (QTY. 4)

# **PRESET PANNING**

M23648-18 - PANNING BPN-9159 - W.S. MH8-18X1 LP - FASTENER (QTY. 8) 1974 - CLIP (6" FROM EACH CORNER & 20" O.C.)

## PRESET PANNING

M25906 - PANNING BPN-9159 - W.S. MH8-18X1 LP - FASTENER (QTY. 4) 1974 - CLIP (6" FROM EACH CORNER & 20" O.C.)

## **PRESET PANNING**

M25335 - PANNING BPN-9159 - W.S. MH8-18X1 LP - FASTENER (QTY. 8) 1974 - CLIP (6" FROM EACH CORNER & 20" O.C.) NEW DIE

#### PRESET PANNING

M25334 - PANNING BPN-9159 - W.S. MH8-18X1 LP - FASTENER (QTY. 8) 1974 - CLIP (6" FROM EACH CORNER & 20" O.C.) NEW DIE

SCALE I:2

Our products are tested to the standards of and certified by some of the foremost organizations in the fenestration industry.

#### M23753 - PANNING BPN-9159 - W.S. MH8-18X1 LP - FASTENER (QTY. 8) 1974 - CLIP (6" FROM EACH CORNER & 20" O.C.)

# **PRESET PANNING**

M23890 - PANNING BPN-9159 - W.S. MH8-18X1 LP - FASTENER (QTY. 8) 1974 - CLIP (6" FROM EACH CORNER & 20" O.C.)

## PRESET PANNING

M23850 - PANNING BPN-9159 - W.S. MH8-18X1 LP - FASTENER (QTY. 8) 1974 - CLIP (6" FROM EACH CORNER & 20" O.C.)

SCALE 1:2

## **PRESET PANNING**

M23631 - PANNING BPN-9159 - W.S. MH8-18X1 LP - FASTENER (QTY. 8)

SCALE I:2

industry.