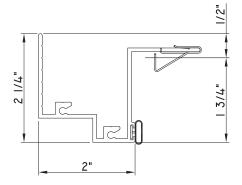

## PRESET PANNING

M25906 - PANNING BPN-9159 - W.S. MH8-18X1 LP - FASTENER (QTY. 4) 1974 - CLIP (6" FROM EACH CORNER & 20" O.C.)