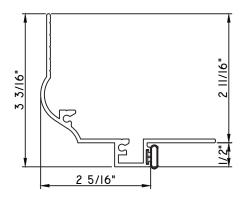

## **PRESET PANNING**

M25335 - PANNING BPN-9159 - W.S. MH8-18X1 LP - FASTENER (QTY. 8) 1974 - CLIP (6" FROM EACH CORNER & 20" O.C.) NEW DIE